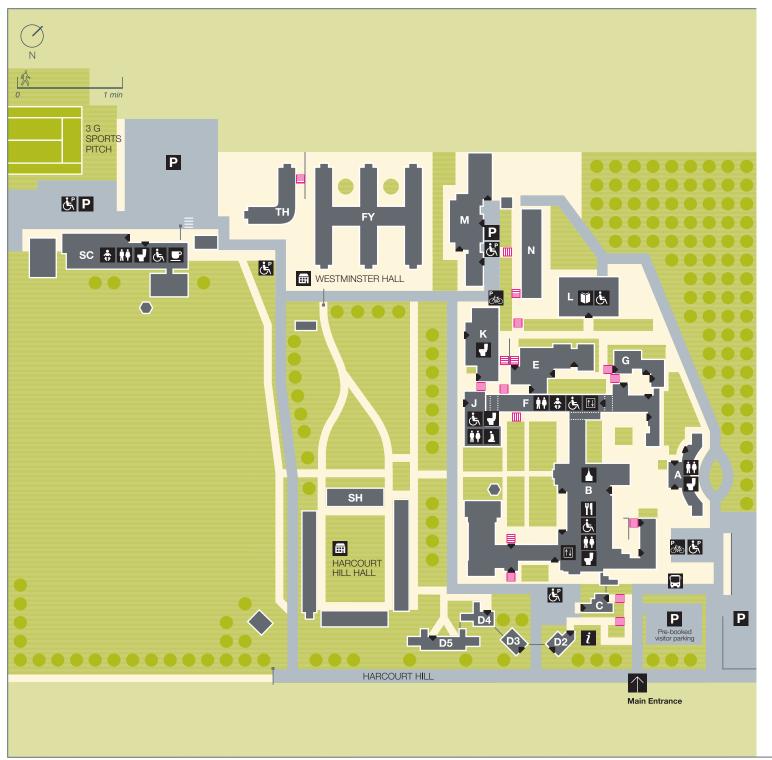

## HARCOURT HILL CAMPUS

## **Harcourt Hill**

A Building.

B Building.

Board Room

Chapel

Glasgow Room

Harcourt Kitchen

IT Service Desk

Lecture Theatre

Multifaith Room

C Building.

Hamilton

D2 Building.

Reception

D3 Building.

D4 Building.

D5 Building.

Institute of Public Care

E Building.

Science laboratories

F Building.

24-hour computer room

G Building.

Oxford Centre for Methodism and Church History

J Building.

Westminster Square

K Building.

Dance Studio

Lower Gym

L Building.

Library

M Building.

Art and technology studios Music practice rooms

N Building.

Residences

**SC. Sports Centre** 

SH. Scott House

Residences

**Westminster Hall** 

TH. Trevor Hughes

FY. Frances Young

Information

Café

Bar

Multifaith

Room Steps

<u></u>

Restaurant

Toilets

Halls of Residence

Parking

P

Accessible Toilets

Gender Neutral Toilets

Baby Change

Cycle Parking

Accessible Parking

Bus Stop